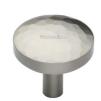

# **Round Hammered Cabinet Knob**

C3877 32-SN

Heritage Brass Cabinet Knob Hammered Design 32mm Satin Nickel finish

Material:Finish:Solid BrassSatin Nickel