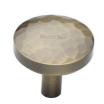

## **Round Hammered Cabinet Knob**

C3877 32-AT

Heritage Brass Cabinet Knob Hammered Design 32mm Antique Brass finish

Material: Finish:
Solid Brass Antique Brass