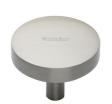

# **Domed Disc Cabinet Knob**

C3875 38-SN

Heritage Brass Cabinet Knob Tayo Design 38mm Satin Nickel finish

Material:Finish:Solid BrassSatin Nickel