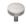

# **Domed Disc Cabinet Knob**

C3875 38-SN

Heritage Brass Cabinet Knob Tayo Design 38mm Satin Nickel finish

Material:Finish:Solid BrassSatin Nickel

# **Product Dimensions** (All dimensions are in millimeters unless otherwise indicated)

Projection 32 Maximum Diameter 38 Base 8