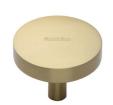

## **Domed Disc Cabinet Knob**

C3875 38-SB

Heritage Brass Cabinet Knob Tayo Design 38mm Satin Brass finish

Material:Finish:Solid BrassSatin Brass

#### **Available Sizes**

32 mm

38 mm

 $\label{product Dimensions} \textbf{Product Dimensions} \ \ \textbf{(All dimensions are in millimeters unless otherwise indicated)}$ 

Projection 32 Maximum Diameter 38 Base 8