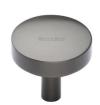

# **Domed Disc Cabinet Knob**

C3875 32-MB

Heritage Brass Cabinet Knob Tayo Design 32mm Matt Bronze finish

Material:Finish:Solid BrassMatt Bronze