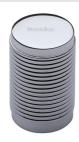

# **Cylindric Ribbed Cabinet Knob**

## C3850-PC

Solid Brass

Heritage Brass Cabinet Knob Cylindric Ribbed Design 21mm Polished Chrome finish

Material: Finish:

Polished Nickel Finish

**Product Dimensions** (All dimensions are in millimeters unless otherwise indicated)

Projection 32 Maximum Diameter 21 Base 19