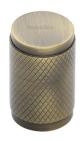

# **Cylindric Knurled Cabinet Knob**

C3840-AT

Heritage Brass Cabinet Knob Cylindric Knurled Design 21mm Antique Brass finish

Material:Finish:Solid BrassAntique Brass

### **Antique Brass**

With russet hues and a brass undertone, this variation on brass retains a warm and mellow character but adds age and maturity by highlighting the variance of shades making each piece both alluring and unique.