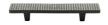

# **Weave Cabinet Pull Handle**

C3765 96-AN

Heritage Brass Weave Cabinet Pull Handle 96mm Aged Nickel Finish

Material:Finish:Solid BrassAged Nickel

#### **Product Dimensions** (All dimensions are in millimeters unless otherwise indicated)

 Length
 156
 CTC
 96
 Width
 25
 Projection
 26

Base 8