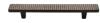

# **Weave Cabinet Pull Handle**

C3765 96-AC

Heritage Brass Weave Cabinet Pull Handle 96mm Aged Copper Finish

Material:Finish:Solid BrassAged Copper

### **Product Dimensions** (All dimensions are in millimeters unless otherwise indicated)

Width

Length 156

Base 8