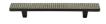

# **Weave Cabinet Pull Handle**

C3765 96-AB

Heritage Brass Weave Cabinet Pull Handle 96mm Aged Brass Finish

Material:Finish:Solid BrassAged Brass

### **Product Dimensions** (All dimensions are in millimeters unless otherwise indicated)

 Length
 156
 Width
 25
 CTC
 96
 Projection
 26

Base 8