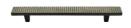

# **Weave Cabinet Pull Handle**

C3765 160-AB

Heritage Brass Weave Cabinet Pull Handle 160mm Aged Brass Finish

Material:Finish:Solid BrassAged Brass

### **Product Dimensions** (All dimensions are in millimeters unless otherwise indicated)

 Length
 220
 Width
 25
 CTC
 160
 Projection
 26

Base 8