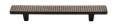

# **Weave Cabinet Pull Handle**

C3765 128-AC

Heritage Brass Weave Cabinet Pull Handle 128mm Aged Copper Finish

Material:Finish:Solid BrassAged Copper