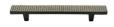

# **Weave Cabinet Pull Handle**

C3765 128-AB

Heritage Brass Weave Cabinet Pull Handle 128mm Aged Brass Finish

Material:Finish:Solid BrassAged Brass