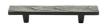

# **Pine Cabinet Pull Handle**

C3754 96-AN

Heritage Brass Pine Cabinet Pull Handle 96mm Aged Nickel Finish

Material:Finish:Solid BrassAged Nickel