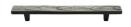

# **Pine Cabinet Pull Handle**

C3754 160-AN

Heritage Brass Pine Cabinet Pull Handle 160mm Aged Nickel Finish

Material:Finish:Solid BrassAged Nickel

#### **Product Dimensions** (All dimensions are in millimeters unless otherwise indicated)

 Length
 220
 Width
 25
 CTC
 160
 Projection
 26

Base 8