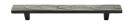

# **Pine Cabinet Pull Handle**

C3754 160-AB

Heritage Brass Pine Cabinet Pull Handle 160mm Aged Brass Finish

Material:Finish:Solid BrassAged Brass

### **Product Dimensions** (All dimensions are in millimeters unless otherwise indicated)

 Length
 220
 Width
 25
 CTC
 160
 Projection
 26

Base 8