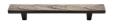

# **Pine Cabinet Pull Handle**

C3754 128-AC

Heritage Brass Pine Cabinet Pull Handle 128mm Aged Copper Finish

Material:Finish:Solid BrassAged Copper

### **Product Dimensions** (All dimensions are in millimeters unless otherwise indicated)

 Length
 188
 Width
 25
 CTC
 128
 Projection
 26

Base 8