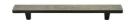

# **Stingray Cabinet Pull Handle**

C3743 160-AB

Heritage Brass Stingray Cabinet Pull Handle 160mm Aged Brass Finish

Material:Finish:Solid BrassAged Brass

### **Product Dimensions** (All dimensions are in millimeters unless otherwise indicated)

 Length
 220
 Width
 25
 CTC
 160
 Projection
 26

Base 8