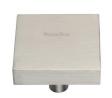

# **Square Design Cabinet Knob**

### C3685 38-SN

Heritage Brass Cabinet Knob Square Design 38mm Satin Nickel finish

Material: Finish: Solid Brass Satin Nickel