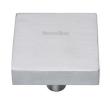

# **Square Design Cabinet Knob**

C3685 38-SC

Heritage Brass Cabinet Knob Square Design 38mm Satin Chrome finish

Material: Finish: Solid Brass Satin Chrome