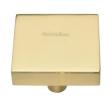

# **Square Design Cabinet Knob**

C3685 38-PB

Heritage Brass Cabinet Knob Square Design 38mm Polished Brass finish

Material: Finish: Solid Brass Polished Brass

9 Length 38 Projection 28 Base

## **Useful Information**

• Size of this knob is measured along four sides