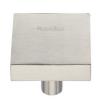

# **Square Design Cabinet Knob**

C3685 32-SN

Heritage Brass Cabinet Knob Square Design 32mm Satin Nickel finish

Material: Finish: Solid Brass Satin Nickel

# Satin Nickel

With its honeyed grey tone created by brushed nickel plating on brass, this finish closely matches Stainless Steel but offers a warm and subtle alternative which is popular in traditional and modern décors.