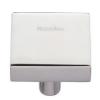

# **Square Design Cabinet Knob**

C3685 32-PNF

Heritage Brass Cabinet Knob Square Design 32mm Polished Nickel finish

Material: Finish:

Solid Brass Polished Nickel Finish