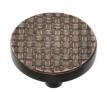

# **Round Weave Cabinet Knob**

C3675 38-AC

Heritage Brass Cabinet Knob Round Weave Design 38mm Aged Copper finish

Material:Finish:Solid BrassAged Copper

### **Aged Copper**

Lacquered finish with a Copper undertone