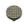

# **Round Weave Cabinet Knob**

C3675 32-AB

Heritage Brass Cabinet Knob Round Weave Design 32mm Aged Brass finish

Material:Finish:Solid BrassAged Brass

#### **Available Finishes**

Aged Brass

Aged Copper

Aged Nickel

### Aged Brass

Lacquered finish with a Brass undertone