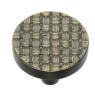

# **Round Weave Cabinet Knob**

C3675 32-AB

Heritage Brass Cabinet Knob Round Weave Design 32mm Aged Brass finish

Material:Finish:Solid BrassAged Brass

#### **Product Dimensions** (All dimensions are in millimeters unless otherwise indicated)

Projection 26 Maximum Diameter 32 Base 8