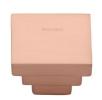

# **Square Stepped Cabinet Knob**

C3672 32-SRG

Heritage Brass Cabinet Knob Square Stepped Design 32mm Satin Rose Gold finish

Material: Finish:

Solid Brass Satin Rose Gold

#### **Useful Information**

- This Square knob has 3 steps leading to a square flat surface.
- Size of this knob is measured along four sides