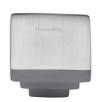

# **Square Stepped Cabinet Knob**

C3672 32-SC

Heritage Brass Cabinet Knob Square Stepped Design 32mm Satin Chrome finish

Material: Finish: Solid Brass Satin Chrome

#### **Useful Information**

- This Square knob has 3 steps leading to a square flat surface.
- Size of this knob is measured along four sides