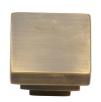

# **Square Stepped Cabinet Knob**

C3672 32-AT

Heritage Brass Cabinet Knob Square Stepped Design 32mm Antique finish

Material:Finish:Solid BrassAntique Brass

#### **Useful Information**

- This Square knob has 3 steps leading to a square flat surface.
- Size of this knob is measured along four sides