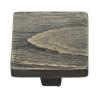

# **Square Pine Cabinet Knob**

C3664 32-AB

Heritage Brass Cabinet Knob Square Pine Design 32mm Aged Brass finish

Material:Finish:Solid BrassAged Brass