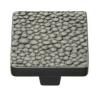

# **Square Stingray Cabinet Knob**

C3653 32-AN

Heritage Brass Cabinet Knob Square Stingray Design 32mm Aged Nickel finish

Material:Finish:Solid BrassAged Nickel