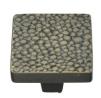

# **Square Stingray Cabinet Knob**

C3653 32-AB

Heritage Brass Cabinet Knob Square Stingray Design 32mm Aged Brass finish

Material:Finish:Solid BrassAged Brass

## **Product Dimensions** (All dimensions are in millimeters unless otherwise indicated)

Length32Projection26Base8