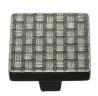

# **Square Weave Cabinet Knob**

C3631 32-AN

Heritage Brass Cabinet Knob Square Weave Design 32mm Aged Nickel finish

Material:Finish:Solid BrassAged Nickel

## **Product Dimensions** (All dimensions are in millimeters unless otherwise indicated)

Length 32 Projection 26 Base 8