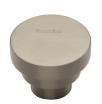

# **Round Stepped Cabinet Knob**

C3624 32-SN

Heritage Brass Cabinet Knob Round Stepped Design 32mm Satin Nickel finish

Material: Finish: Solid Brass Satin Nickel

### **Useful Information**

• This Round knob has 3 steps leading to a round flat surface.