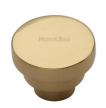

# **Round Stepped Cabinet Knob**

C3624 32-PB

Heritage Brass Cabinet Knob Round Stepped Design 32mm Polished Brass finish

Material: Finish: Solid Brass Polished Brass

Satin Chrome

## **Useful Information**

• This Round knob has 3 steps leading to a round flat surface.