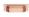

# **Military Cabinet Drawer Pull**

C2766 96-SRG

Heritage Brass Drawer Pull 96mm CTC Satin Rose Gold Finish

Material: Finish:

Solid Brass Satin Rose Gold

## **Product Dimensions** (All dimensions are in millimeters unless otherwise indicated)

145 CTC 76 / 96 Projection 22 Finger Clearance -110 Length Width

Finger Clearance -20

Height