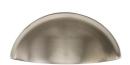

# **Half Moon Cabinet Drawer Pull**

#### C2760-SN

Heritage Brass Drawer Pull Satin Nickel finish

Material:Finish:Solid BrassSatin Nickel

### **Available Finishes**

Satin Rose Gold

**Product Dimensions** (All dimensions are in millimeters unless otherwise indicated)

Length 85 Width 37 CTC 57 Projection 18

Finger Clearance - 75 Finger Clearance - 15 Width Height