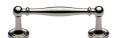

# **Colonial Cabinet Pull Handle**

### C2533 96-PNF

Heritage Brass Cabinet Pull Colonial Design 96mm CTC Polished Nickel Finish

Material: Finish:

Solid Brass Polished Nickel Finish

# **Product Dimensions** (All dimensions are in millimeters unless otherwise indicated)

**Length** 121 **CTC** 96 **Projection** 38 **Base** 25

254 mm