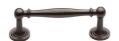

C2533 96-MB

Heritage Brass Cabinet Pull Colonial Design 96mm CTC Matt Bronze Finish

| Material:   | Finish:     |
|-------------|-------------|
| Solid Brass | Matt Bronze |
|             |             |

### **Product Dimensions** (All dimensions are in millimeters unless otherwise indicated)

| Length | 121 | СТС | 96 | Projection | 38 | Base | 25 |
|--------|-----|-----|----|------------|----|------|----|
|        |     |     |    |            |    |      |    |