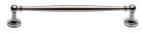

# **Colonial Cabinet Pull Handle**

C2533 203-PNF

Heritage Brass Cabinet Pull Colonial Design 203mm CTC Polished Nickel Finish

Material: Finish:

Solid Brass Polished Nickel Finish

## **Product Dimensions** (All dimensions are in millimeters unless otherwise indicated)

Length 228 CTC 203 Projection 38 25 Base