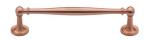

# **Colonial Cabinet Pull Handle**

Heritage Brass Cabinet Pull Colonial Design 152mm CTC Satin Rose Gold Finish

Material: Finish:

Satin Rose Gold Solid Brass

## Satin Rose Gold

Rose Gold is a traditional alloy used in Jewellery, blending gold with copper to create a delightful rosy red tint. We have replicated a similar appearance by electroplating copper over solid brass. Our Rose Gold finish will add a touch of warmth and luxury to any creation.