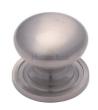

## **Victorian Round Cabinet Knob with Base**

C2240 38-SN

Heritage Brass Cabinet Knob Round Design 38mm Satin Nickel finish

Material: Finish: Solid Brass Satin Nickel