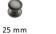

## **Victorian Round Cabinet Knob with Base**

C2240 25-MB

Heritage Brass Cabinet Knob Round Design 25mm Matt Bronze finish

Material: Finish: Solid Brass Matt Bronze

#### **Product Dimensions** (All dimensions are in millimeters unless otherwise indicated)

25 Projection 23 Maximum Diameter 25 Base