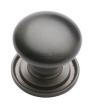

## **Victorian Round Cabinet Knob with Base**

C2240 25-MB

Heritage Brass Cabinet Knob Round Design 25mm Matt Bronze finish

Material: Finish: Solid Brass Matt Bronze

#### **Product Dimensions** (All dimensions are in millimeters unless otherwise indicated)

25 Projection 23 Maximum Diameter 25 Base