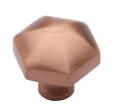

# **Classic Hexagon Cabinet Knob**

C2238-SRG

Heritage Brass Cabinet Knob Hexagon Design 32mm Satin Rose Gold finish

Material: Finish:

Solid Brass Satin Rose Gold

#### Satin Rose Gold

Rose Gold is a traditional alloy used in Jewellery, blending gold with copper to create a delightful rosy red tint. We have replicated a similar appearance by electroplating copper over solid brass. Our Rose Gold finish will add a touch of warmth and luxury to any creation.