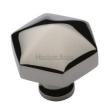

# **Classic Hexagon Cabinet Knob**

C2238-PNF

Heritage Brass Cabinet Knob Hexagon Design 32mm Polished Nickel finish

Material: Finish:

Solid Brass Polished Nickel Finish

#### **Available Finishes**

| Polished Nickel |  |
|-----------------|--|
| Finish          |  |

Matt Black

**Product Dimensions** (All dimensions are in millimeters unless otherwise indicated)

34 Maximum Diameter 32 15 Projection Base