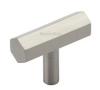

# **Hexagon T-Bar Cabinet Knob**

C2235-SN

Heritage Brass Cabinet Knob Hexagon Bar Design 41mm Satin Nickel finish

Material:Finish:Solid BrassSatin Nickel

Product Dimensions (All dimensions are in millimeters unless otherwise indicated)

Length 41 Projection 35 Base 8