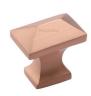

# **Pyramid Cabinet Knob**

C2232-SRG

Heritage Brass Cabinet Knob Pyramid Design Satin Rose Gold Finish

Material:

Satin Rose Gold Solid Brass

#### Satin Rose Gold

Rose Gold is a traditional alloy used in Jewellery, blending gold with copper to create a delightful rosy red tint. We have replicated a similar appearance by electroplating copper over solid brass. Our Rose Gold finish will add a touch of warmth and luxury to any creation.