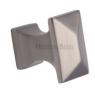

# **Pyramid Cabinet Knob**

C2232-SN

Heritage Brass Cabinet Knob Pyramid Design Satin Nickel finish

Material:Finish:Solid BrassSatin Nickel

Length35Width22Projection38