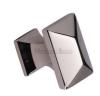

# **Pyramid Cabinet Knob**

C2232-PNF

Heritage Brass Cabinet Knob Pyramid Design Polished Nickel Finish

Material: Finish:

Solid Brass Polished Nickel Finish

#### **Available Finishes**

Polished Nickel Finish

Matt Black

**Product Dimensions** (All dimensions are in millimeters unless otherwise indicated)

35 Width 22 38 Length Projection