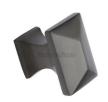

# **Pyramid Cabinet Knob**

C2232-MB

Heritage Brass Cabinet Knob Pyramid Design Matt Bronze Finish

Material: Finish: Solid Brass Matt Bronze

#### **Matt Bronze**

An aged finish on brass creating a vintage appearance, yet one that also looks outstanding in contemporary schemes. Over a period of time the bronze colour will lighten along any edges and surfaces that are frequently touched and create a naturally aged appearance highlighting frequently touched areas and exposing the brass below.