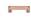

# **Pyramid Cabinet Pull Handle**

Heritage Brass Cabinet Pull Pyramid Design 96mm CTC Satin Rose Gold Finish

Material: Finish:

Solid Brass Satin Rose Gold

#### **Available Sizes**

96 mm

203 mm