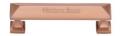

# **Pyramid Cabinet Pull Handle**

Heritage Brass Cabinet Pull Pyramid Design 96mm CTC Satin Rose Gold Finish

Material: Finish:

Solid Brass Satin Rose Gold

## **Product Dimensions** (All dimensions are in millimeters unless otherwise indicated)

113 Width 24 CTC 96 Projection 35 Length

Base 17